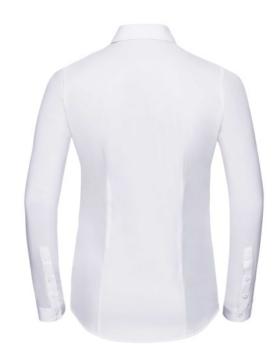

# RUSSELL WOMEN'S LONG SLEEVE SHIRT HERRINGBONE

# **Specification**

RUSSELL women's shirt with long sleeves HERRINGBONE.Our shirt is made of durable fish bone material. Slim waistline, collarless buttons, button on cuff, rounded edges.84% Cotton / 16% polyester mini fish bone, 125/130 g / m2. Wash at 40 degrees.