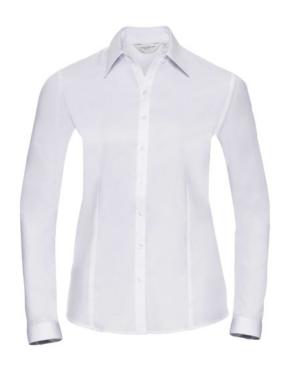

# RUSSELL WOMEN'S LONG SLEEVE SHIRT HERRINGBONE

# **Specification**

RUSSELL women's shirt with long sleeves HERRINGBONE.Our shirt is made of durable fish bone material. Slim waistline, collarless buttons, button on cuff, rounded edges.84% Cotton / 16% polyester mini fish bone, 125/130 g / m2. Wash at 40 degrees.